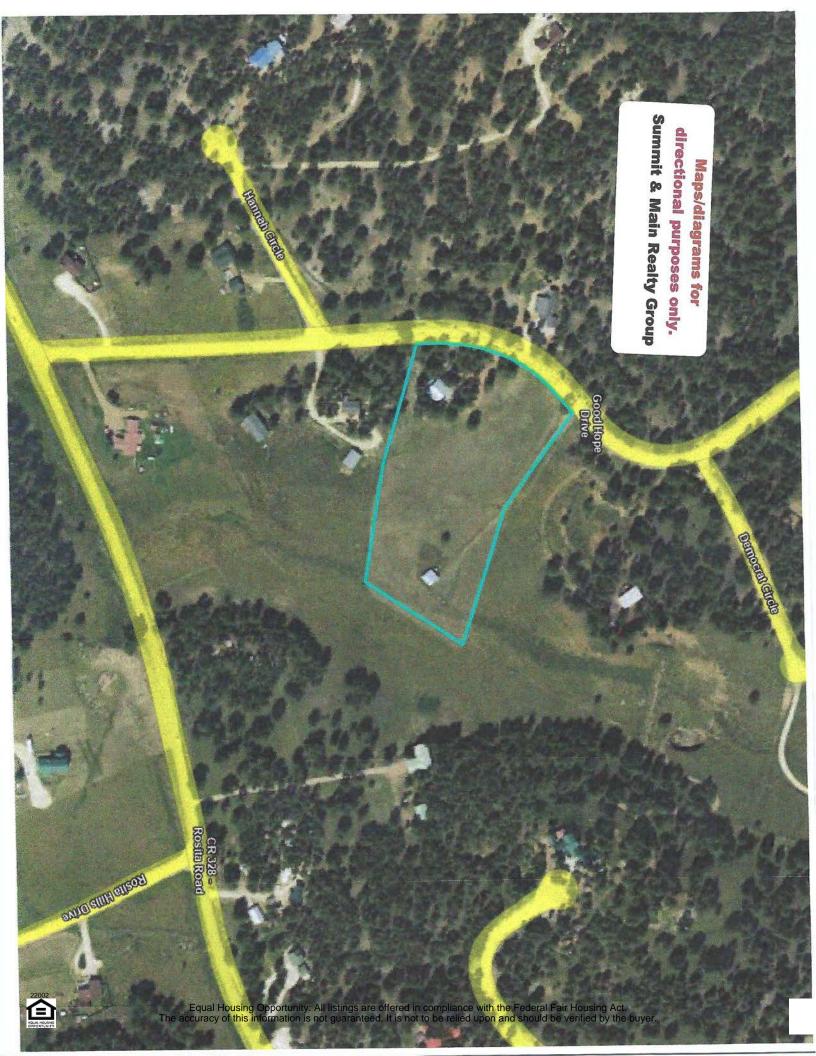

#### **Location Information:**

168 Good Hope Dr - Westcliffe, CO 81252 - #: 59 & 60 Address: Elem. School: **Custer County** Area: Custer County- SE Section: Middle School: **Custer County** 

County: Custer Range: Jr High School: **Custer County** Subdivision: Rosita Hills Township: **High School: Custer County** 

> Tax APN #: 10030900

Taxes Annual: \$565.72 GPS: N38° 5.493' W105° 21.789' Gate #: LOTS 59 & 60 ROSITA HILLS SUB 2 Legal Desc.: 38.09155090 -105.36315310

Directions: From Westcliffe, S on 69 to CR 328 (Rosita Road), turn left. Approximately 6 miles, left on Good Hope Drive 2 tenths of a mile, 4th