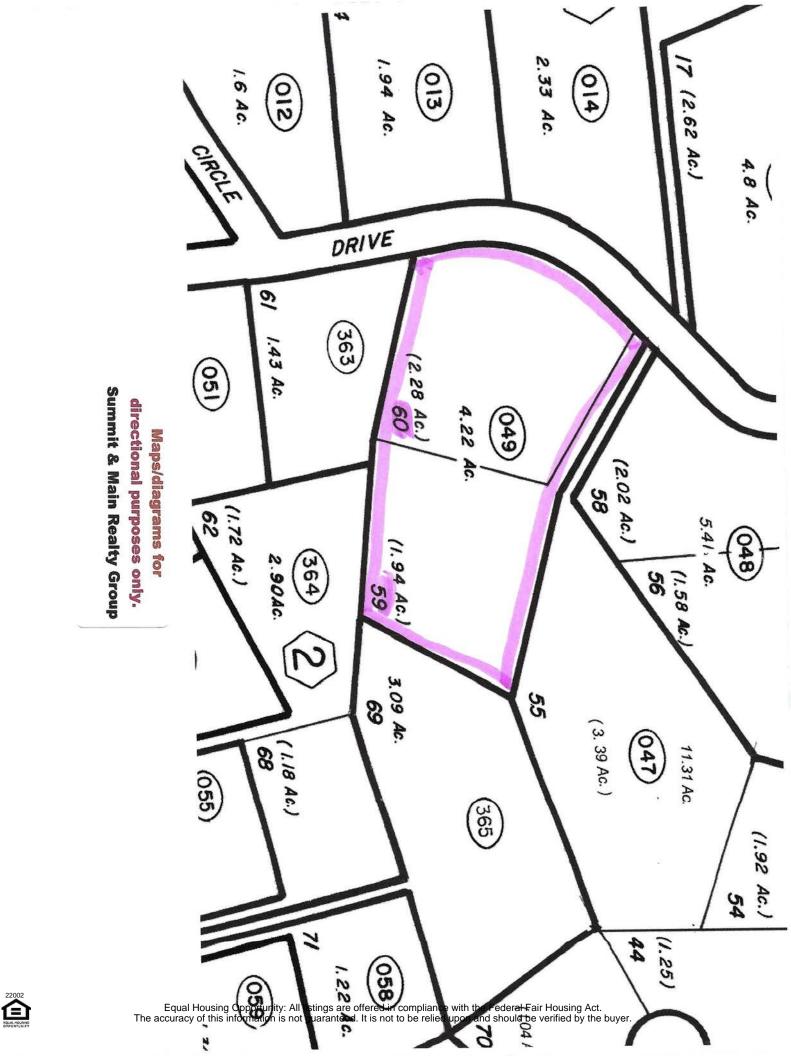

#### **Location Information:**

168 Good Hope Dr - Westcliffe, CO 81252 - #: 59 & 60 Address: Elem. School: **Custer County** Area: Custer County- SE Section: Middle School: **Custer County** 

County: Custer Range: Jr High School: **Custer County** Subdivision: Rosita Hills Township: **High School: Custer County** 

> Tax APN #: 10030900

Taxes Annual: \$565.72 GPS: N38° 5.493' W105° 21.789' Gate #: LOTS 59 & 60 ROSITA HILLS SUB 2 Legal Desc.: 38.09155090 -105.36315310

Directions: From Westcliffe, S on 69 to CR 328 (Rosita Road), turn left. Approximately 6 miles, left on Good Hope Drive 2 tenths of a mile, 4th